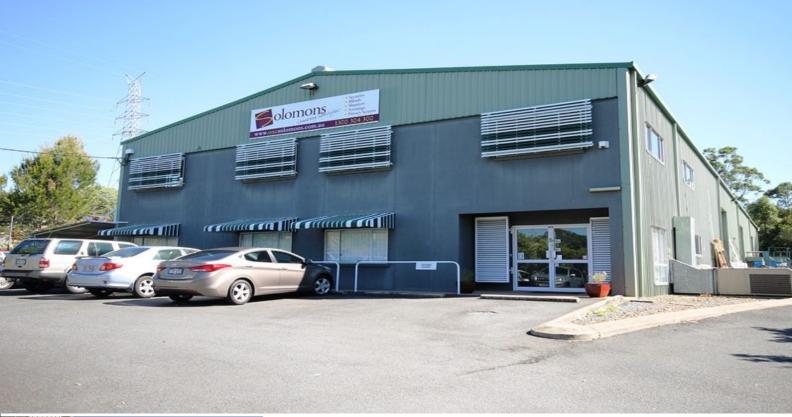

## **INVESTMENT SALE - LONG TERM TENANT ON NEW LEASE**

Erected on a 2,888m² site zoned ??Heavy Industry?', this freestanding industrial property is located in

the heart of Cleveland?'s industrial precinct. Offering 1327m² of lettable area including 980m² of

ground floor office, showroom & factory plus  $347 \text{m}^2$  of mezzanine level office & storage areas.

The property provides multiple roller door access, air conditioned office/showroom areas, male &

female amenities, generous hardstand & parking areas, easy truck access and full security fencing.

The existing tenant, Solomon?' Security & Blinds, have occupied the building since its construction

in 1999 and have recently signed a new lease on the Property. Due to an increase in business activity the tenant