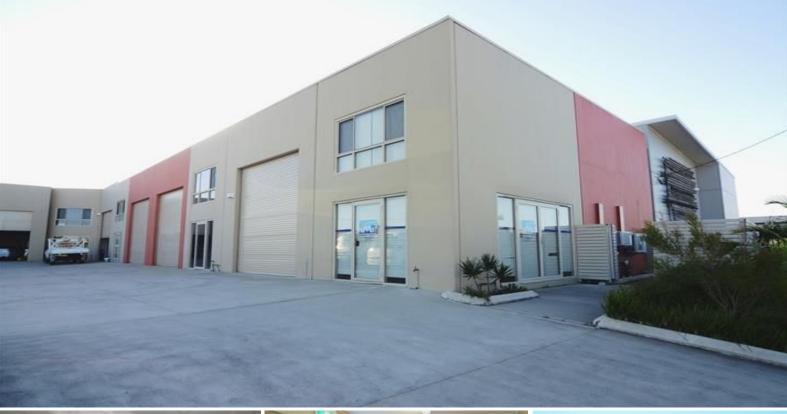

## Raine&Horne. Commercial

(unit 1)/2 Saltspray Close, Redhead NSW 2290

## MORE OFFICE THAN WAREHOUSE

Well appointed, modern concrete construction unit that has been professionally fitted out for office use whilst also retaining warehouse area for storage purposes.

Key features include:

- \* Approximately 109m2 of office with air conditioning
- \* Approximately 57m2 warehouse with high clearance
- \* 3 separate offices + open area
- \* 2 on-site car parks included.

This stylish unit is equipped with CAT(5e) data cabling & would suit a small business with 5 to 10 employees.