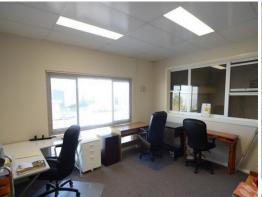

- \* Approximately 109m2 of office with air conditioning
- \* Approximately 57m2 warehouse with high clearance
- \* 3 separate offices + open area
- \* 2 on-site car parks included.

This stylish unit is equipped with CAT(5e) data cabling & would suit a small business with 5 to 10 employees.