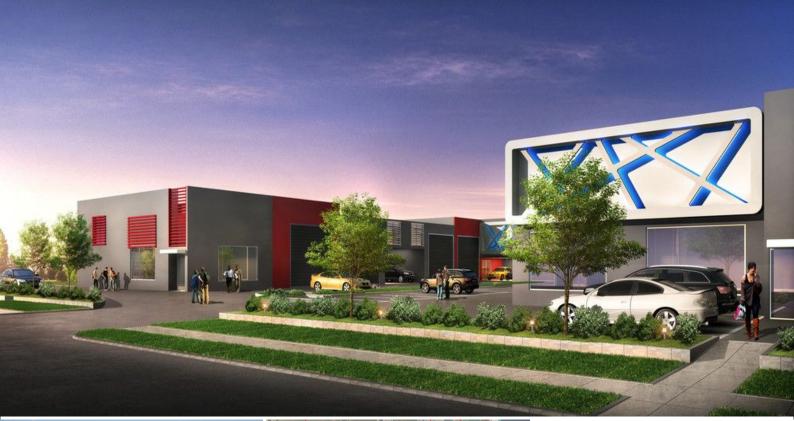

## **Brand New Industrial Warehouse In Key Position**

- \* 328m2\* including 83m2\* of mezzanine office space
- \* Front Unit Fantastic exposure just off busy Brisbane Road
- \* 6 allocated carparks
- \* Key Position with Industry 1 zoning
- \* Video security systems, recording 24 hours a day
- \* Semi-trailer access and parking
- \* Close proximity to all facilities including Harbour Town Shopiing Centre, New Bunnings Store, Gold Coast University Hospital and Griffith University, Gold Coast Broadwater and Southport CBD
- \* Easy access to the Pacific Motorway
- \* Selling Fast ?? Call Today!