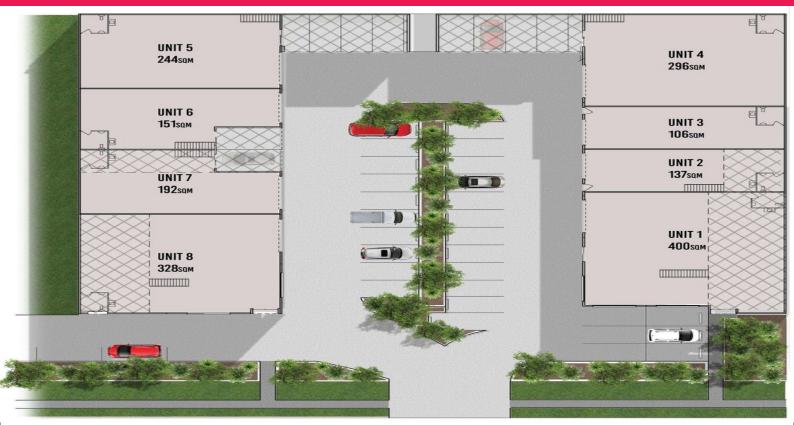

## **See Your Business Here - Prime Position**

- \* Brand New Industrial Unit Available
- \* 400m2\* including 111m2\* of mezzanine office space
- \* Front Unit Fantastic exposure just off busy Brisbane Road
- \* 8 allocated carparks
- \* Key Position
- \* Video security systems, recording 24 hours a day
- \* Semi-trailer access and parking
- \* Close proximity to all facilities including Harbour Town Shopiing Centre, New Bunnings Store, Gold Coast University Hospital and Griffith
- University, Gold Coast Broadwater and Southport CBD
- \* Easy access to the Pacific Motorway
- \* Selling Fast ? Call Today!

Get The Ray White \_Know

Industrial FOR SALE

400sqm

Steve Macgregor 0410 679 664 s.macgregor@rwsp.net