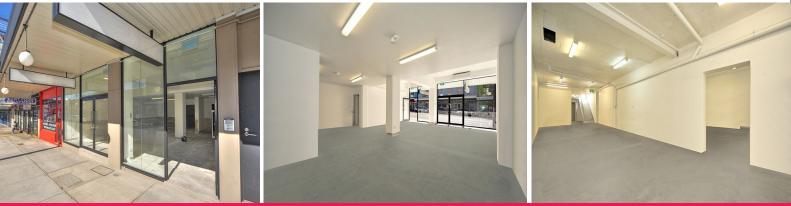

## LEASED

Only 100m from Norton Street and surrounded by retail shops, restaurants and the cosmopolitan cafes.

This well exposed 100sqm retail office offers great exposure, new electricals and will suit many uses.

## \*First time offered in over 15 years

\*Previously used as a wholesale cake and bakery with cafe retailing \*Parking available at front during non-peak traffic hours and at rear any time (council car park about 50m away via Queen St entry) - two street entry.

\*On top of Taverners Hill with plenty of exposure \*Easily accessible by public transport Retail FOR LEASE

110sqm

**Inner West** 

innerwest@taylornicholas.com.au