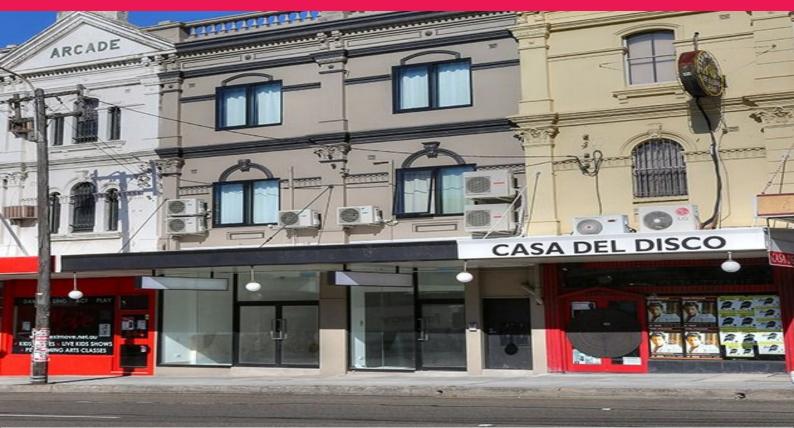

## LEASED

Only 100m from Norton Street and surrounded by retail shops, restaurants and the cosmopolitan cafes.

This well exposed 100sqm retail office offers great exposure, new electricals and will suit many uses.

## \*First time offered in over 15 years

\*Previously used as a wholesale cake and bakery with cafe retailing \*Parking available at front during non-peak traffic hours and at rear any time (council car park about 50m away via Queen St entry) - two street entry.

\*On top of Taverners Hill with plenty of exposure \*Easily accessible by public transport Retail FOR LEASE

110sqm

**Inner West** 

innerwest@taylornicholas.com.au