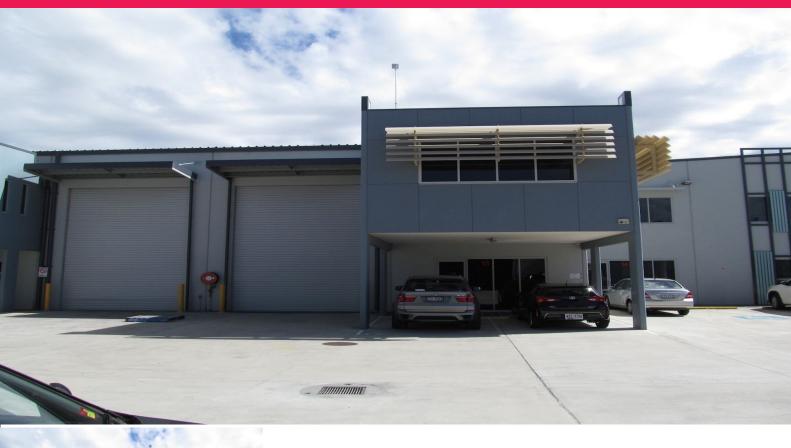

## 15/197 Murarrie Road, Murarrie QLD 4172

## 254m2\* MURARRIE MODERN OFFICE / WAREHOUSE

- Located in a near new superbly presented industrial development called Battel Place
- $173\text{m}2^*$  clear span high bay warehouse with electric roller door access, 3 phase power
- 81m2\* carpeted mezzanine level office, ducted air conditioning, great natural light, timber staircase
- Self contained amenities include kitchenette and disabled size toilet, opposite local Carvery
- Excellent truck access via dual crossovers, huge concrete apron, on approved B-double route
- Two exclusive use car spaces plus visitor parking on site
- Lease: \$39,370p.a. + Outgoings + GST

Industrial FOR LEASE

254sqm