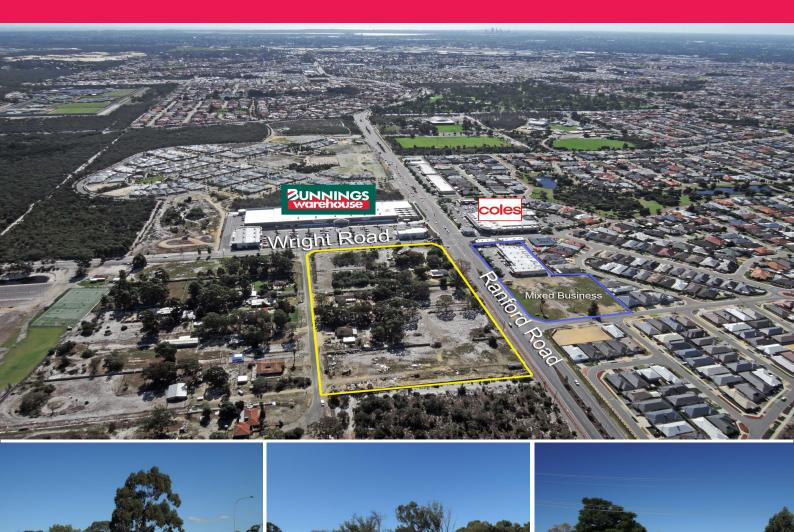

## Development Residential & Commercial Land in Harrisdale for Sale by Expression o

Ray White Commercial Burswood is pleased to present 5 Land parcel lots for sale in Harrisdale.

This unique property comprises five contiguous titles on the south eastern corner of Wright and Ranford Roads in Harrisdale all with frontage to Ranford Road.

It is well located in a popular and rapidly expanding residential development area which is attractive to homebuyers as the area is rapidly developing with desirable infrastructure and shopping facilitie