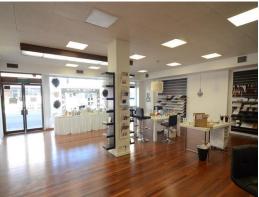

## **CBD RETAIL OR OFFICE**

Located directly opposite the new National Disability Insurance Scheme - Government Headquarters, this ground floor suite is passed by thousands on a daily basis.

- \* Approx. 180m2 suitable for retail or office use
- \* Ducted air conditioning
- \* Internal amenities.