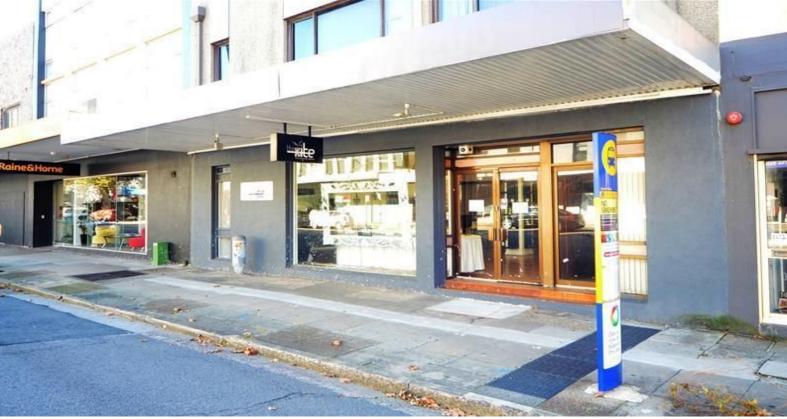

## **CBD RETAIL OR OFFICE**

Located directly opposite the new National Disability Insurance Scheme - Government Headquarters, this ground floor suite is passed by thousands on a daily basis.

- \* Approx. 180m2 suitable for retail or office use
- \* Ducted air conditioning
- \* Internal amenities.

This property is also located opposite the Newcastle University Campus site & less than 500m to the almost complete City Law Courts.

Retail

FOR LEASE

180sqm

Raine&Horne. Commercial

**Jason Morris** 

0425 302 778 jason.morris@rhplus.com.au **Steve Dick** 