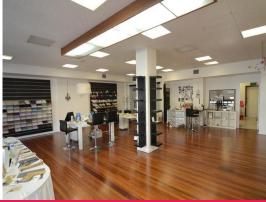

## **CBD RETAIL OR OFFICE**

Located directly opposite the new National Disability Insurance Scheme - Government Headquarters, this ground floor suite is passed by thousands on a daily basis.

- \* Approx. 180m2 suitable for retail or office use
- \* Ducted air conditioning
- \* Internal amenities.