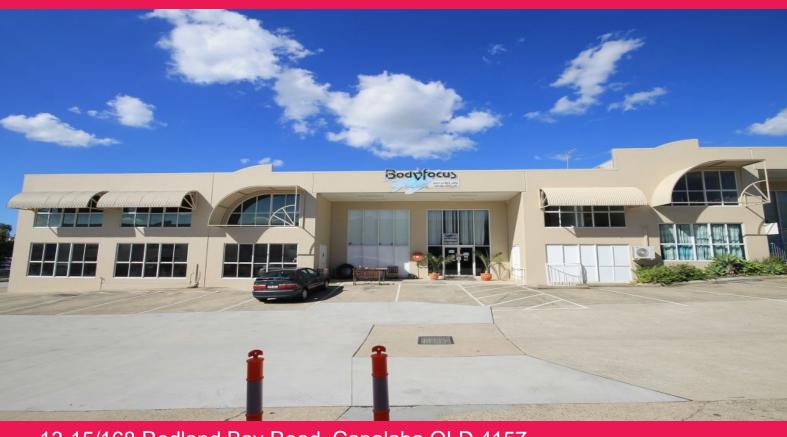

## 13-15/168 Redland Bay Road, Capalaba QLD 4157

## FOR SALE OR LEASE

Units 13, 14 & 15, 168 Redland Bay Road, Capalaba

- 920m2 Industrial Warehouse which consists of three (3) adjoining units (364m2, 180m2 & 376m2)
- Additional 130m2 of office/load bearing storage mezzanine also available
- Recently occupied by a gym with existing fit out suiting similar business types Eg. Dance schools, Pilates & Yoga, Churches, Health & Fitness etc.
- The property contains suspended ceiling & air conditioning throughout, multiple toilet & shower facilities, change rooms, large open plan areas, carpet floor coverings, creche offices and mezzanine storage areas
- Each unit has provision for front roller doors to be installed
- Huge pylon signage to busy Redland Bay Road