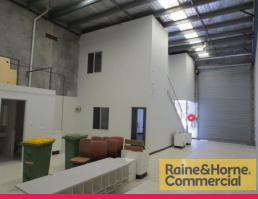

## 185sqm Multi-functional Office & Warehouse

This neat and tidy industrial unit is located in a low impact, quiet complex of four units. Features include:

- \* 70sqm (approx.) air conditioned offices over two levels
- \* 115sqm (approx.) warehouse with insulated roof and three phase power
- \* Separate male & female amenities and shower
- \* Direct street access to electric container height roller door
- \* Three exclusive car parks
- \* Suit trade services or warehousing
- \* Situated in small complex of four units