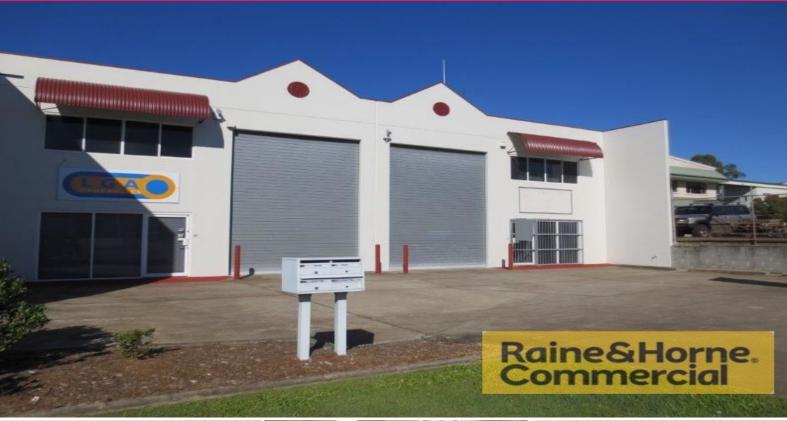

## Raine&Horne. Commercial

4/2-4 Steel Street, Capalaba QLD 4157

## 185sqm Multi-functional Office & Warehouse

This neat and tidy industrial unit is located in a low impact, quiet complex of four units. Features include:

- \* 70sqm (approx.) air conditioned offices over two levels
- \* 115sqm (approx.) warehouse with insulated roof and three phase power
- \* Separate male & female amenities and shower
- \* Direct street access to electric container height roller door
- \* Three exclusive car parks
- \* Suit trade services or warehousing
- \* Situated in small complex of four units

For further information or to arrange inspection please contact Colin Tucker. Please quote Property Id: 3443043

Industrial FOR LEASE

185sqm

Raine&Horne. Commercial