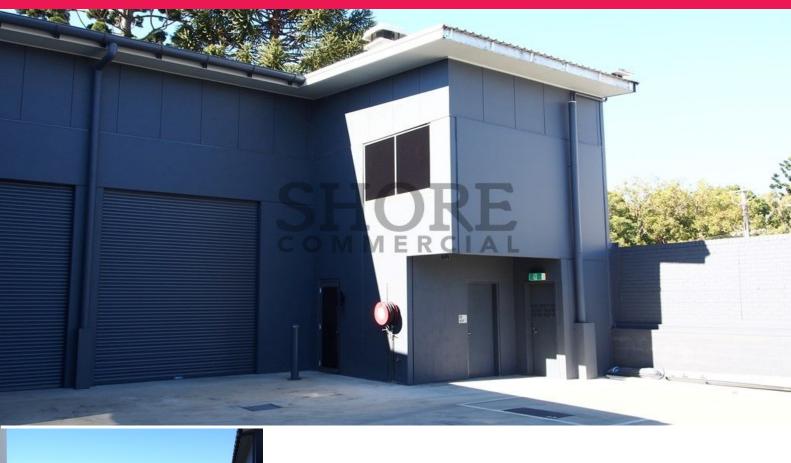

## **BRAND NEW HIGH CLEARANCE WAREHOUSE UNIT**

Outstanding exposure to three corner location bounded by Harbord Road, Miles and Ethel Street's.

Brand new high clearance warehouse units with mezzanine, 6 metre warehouse clearance with 2.8 metre clearance under mezzanine, electric roller door & pedestrian entry door to base of stairs to mezzanine, fully self-contained amenities on ground level (built in toilet and kitchenette), optional high quality office fit out and separate entry from Ethel Avenue, allowing for easy truck access.