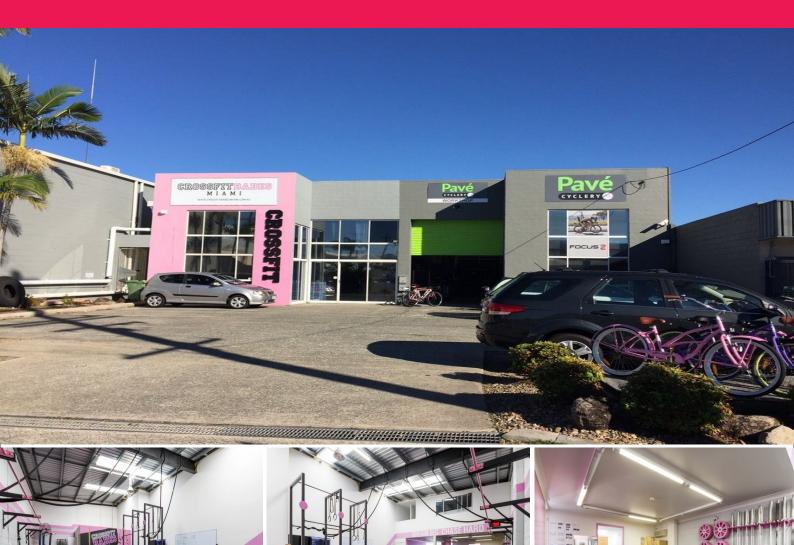

### **Leasing Opportunity Available**

- \* 189m2\* of ground floor tenancy with 50m2\* of mezzanine area
- \* 3 Phase Power
- \* High access roller door
- \* Plenty of car spaces
- \* Owners will look at a variety of options
- \* Enquire today (\*approx.)

#### Prices:

189m2\* - \$3,500pcm + GST including outgoings

Located right next door to the Gold Coasts trendiest place to be seen, Miami Marketta, this location has excellent exposure to the hundreds of people who visit this event weekly. 3 phase power is on site