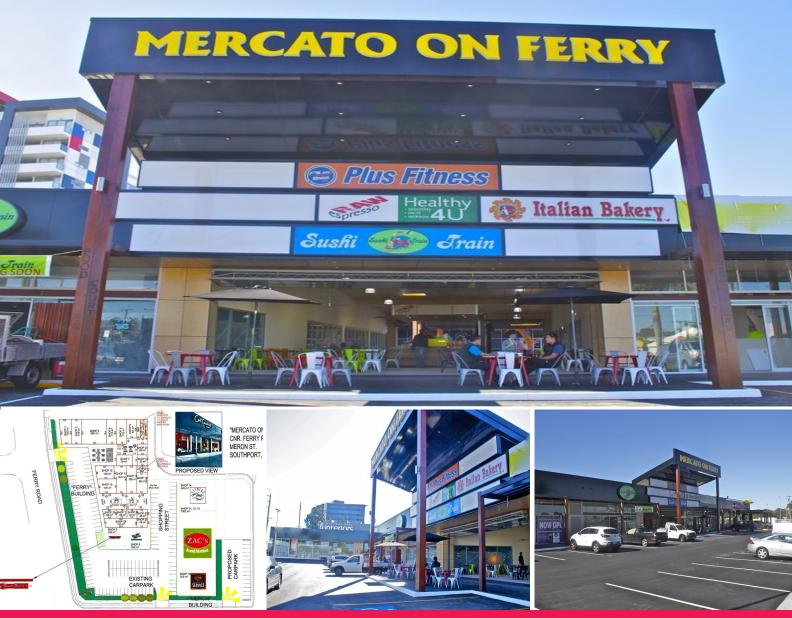

73 Meron Street, Southport QLD 4215

## THE LOCATION AND EXPOSURE, MERCATO ON FERRY NOW LEASING!!

Arguably one of the best locations in Southport, Mercato on Ferry has just finalised a refurbishment of the centre giving prospective tenants endless opportunities at a prime location. The property boasts a massive 120metres of frontage onto Ferry road where approximately 60,000 cars pass daily.

## Close to:

- Gold Coast Light Rail
- Griffith University
- Australia Fair Shopping Centre
- Southport Broadwater