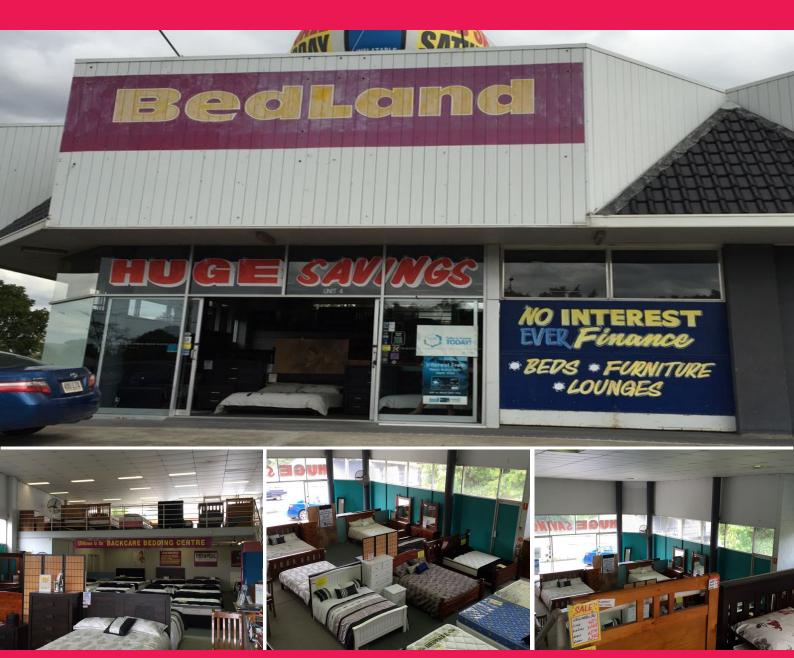

Lot 4/2 Central Court, Hillcrest QLD 4118

## FREEHOLD RETAIL SHOWROOM - SIGNIFICANT INVESTMENT OPPORTUNITY!!

 $\label{eq:hillCREST-Serving} \mbox{ HILLCREST - Serving the THRIVING LOGAN AREA.}$ 

This Significant Retail Showroom has enjoyed continuous and successful occupancy for many years with the existing Lessee - Premises provide Total Showroom Space of 353 m2 - Split Level with Upper & Lower Entry, Ample Customer Car Parking, Easy Deliveries and Ready Access to the regions excellent Customer Base and Transport Networks.

Current Lease is to April 2017 with a further 3 year Option CURRENT NET RENTAL REPRESENTS SOLID 8% NET RETURN

Only \$720,000 Negotiabl

Showrooms/bulky Goods FOR SALE \$720,000 neg 353sqm