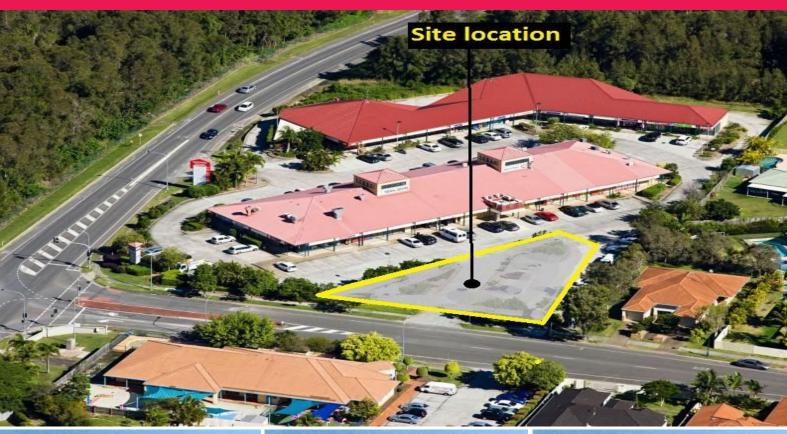

175 Helensvale Road, Helensvale QLD 4212

## BESPOKE MEDICAL & OFFICE CENTRE WILL BUILD TO YOUR SPECIFICATIONS.

DA approved building up to 430m2 (approximately) suitable for medical use and office use for professional associated services.

Located within the Monterey Keys Shopping Village anchored by IGA Super Market plus up to 20 speciality operators. The centre has direct access and exposure to a large catchment area with two street access.