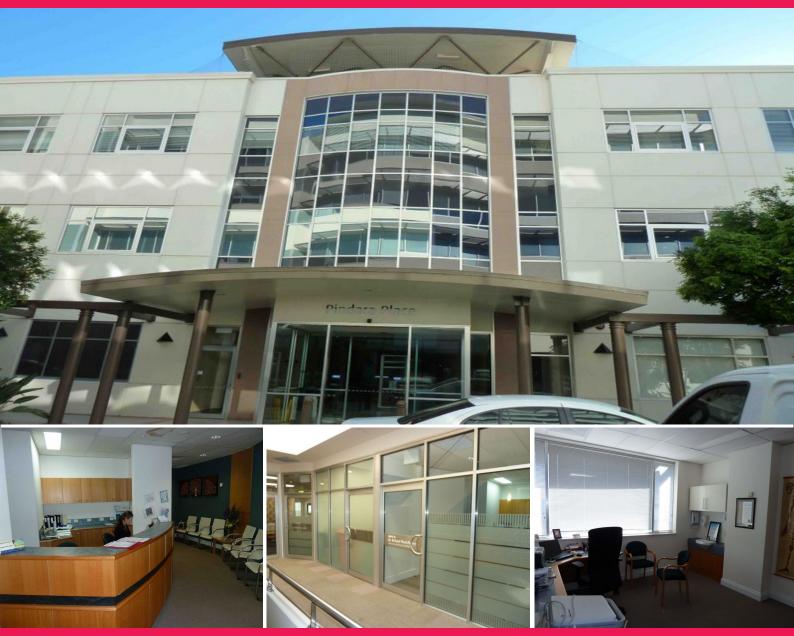

Suite 12/13 Carrara Street, Benowa QLD 4217

## MODERN MEDICAL SUITE FOR LEASE FULLY FITTED

Bespoke Medical Suite of 84m2
Modern Purpose Built Medical Building
Access to the Pindara Medical Complex and all its facilities
Includes full Medical Suite Fit-out, Furniture and Furnishings
Rental \$42,000 per annum Net + GST
Outgoings estimated at \$8,000 per annum
One Exclusive Use secure undercover Carpark included
Long Lease with a variety of Terms & Options negotiable Some Landlord
Incentives Negotiable.

Healthcare FOR SALE

84sqm