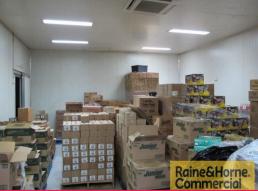

## **506sqm Coopers Plains Warehouse**

- \* 506sqm Bessor Brick unit in Great Location
- \* 453sqm of warehouse with great internal height
- \* Access via a single container height roller door
- \* 53sqm of office space over two levels
- \* Approx 200sqm of cool room area
- \* Ample 3 Phase power available
- \* Located between Beaudesert & Boundary Roads allows for easy access
- \* This hard to come by unit won't last long