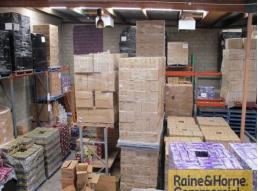

## **506sqm Coopers Plains Warehouse**

- \* 506sqm Bessor Brick unit in Great Location
- \* 453sqm of warehouse with great internal height
- \* Access via a single container height roller door
- \* 53sqm of office space over two levels
- \* Approx 200sqm of cool room area
- \* Ample 3 Phase power available
- \* Located between Beaudesert & Boundary Roads allows for easy access
- \* This hard to come by unit won't last long