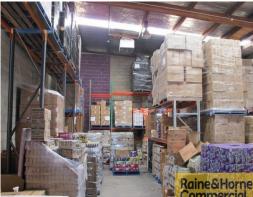

## **506sqm Coopers Plains Warehouse**

- \* 506sqm Bessor Brick unit in Great Location
- \* 453sqm of warehouse with great internal height
- \* Access via a single container height roller door
- \* 53sqm of office space over two levels
- \* Approx 200sqm of cool room area
- \* Ample 3 Phase power available
- \* Located between Beaudesert & Boundary Roads allows for easy access
- \* This hard to come by unit won't last long