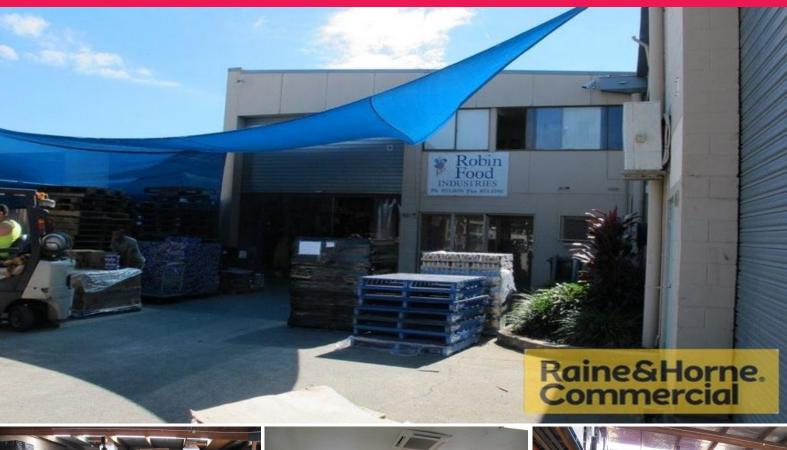

## **506sqm Coopers Plains Warehouse**

- \* 506sqm Bessor Brick unit in Great Location
- \* 453sqm of warehouse with great internal height
- \* Access via a single container height roller door
- \* 53sqm of office space over two levels
- \* Approx 200sqm of cool room area
- \* Ample 3 Phase power available
- \* Located between Beaudesert & Boundary Roads allows for easy access
- \* This hard to come by unit won't last long