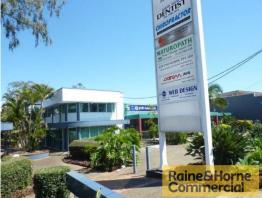

## 54sqm Ground Floor Office with Pleasant Outlook

This neat and tidy office is located in a well known professional complex directly opposite Capalaba Park Shopping Centre and Bunnings. Features include:

- \* Fully ducted air conditioned open plan tenancy with own kitchenette
- \* Surrounded by professional businesses
- \* Ideally suited to health / professional services
- \* Arcade entry with generous parking at rear of complex
- \* Illuminated pylon signage on main road
- \* Information directory at rear of complex
- \* Close to Capalaba Park Shopping Centre and public transport
- \* Landlord will consider fit out for the right tenant