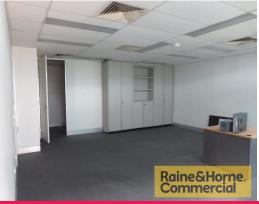

## 54sqm Ground Floor Office with Pleasant Outlook

This neat and tidy office is located in a well known professional complex directly opposite Capalaba Park Shopping Centre and Bunnings. Features include:

- \* Fully ducted air conditioned open plan tenancy with own kitchenette
- \* Surrounded by professional businesses
- \* Ideally suited to health / professional services
- \* Arcade entry with generous parking at rear of complex
- \* Illuminated pylon signage on main road
- \* Information directory at rear of complex
- \* Close to Capalaba Park Shopping Centre and public transport
- \* Landlord will consider fit out for the right tenant