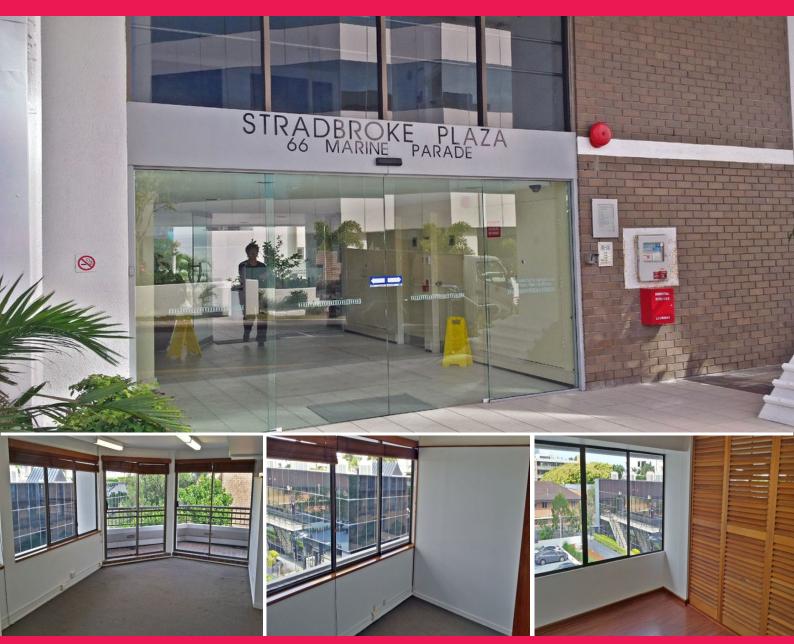

## **Superior Positioning - Price Drastically Reduced!**

- \* 169m2\* of expansive, fitted office space within the Southport CBD
- \* Vendor is committed elsewhere price heavily reduced
- \* Fully cabled and ducted air-conditioning throughout
- \* Fit-out comprises welcoming reception area, recently refurbished boardroom/conference room, practical open plan area, two large offices and/or training rooms plus internal kitchenette and amenities
- \* Sharing with only one other tenancy on the floor, this half floor office secures an end position creating an abundance of natural light
- \* Secure car park included with tenancy
- \* Boutique building offering low holding costs
- \* Available for both Lease or Purchase
- \* Ideal opportunity for an owner occupier \*approx.

Please contac

Offices

FOR SALE

165sqm