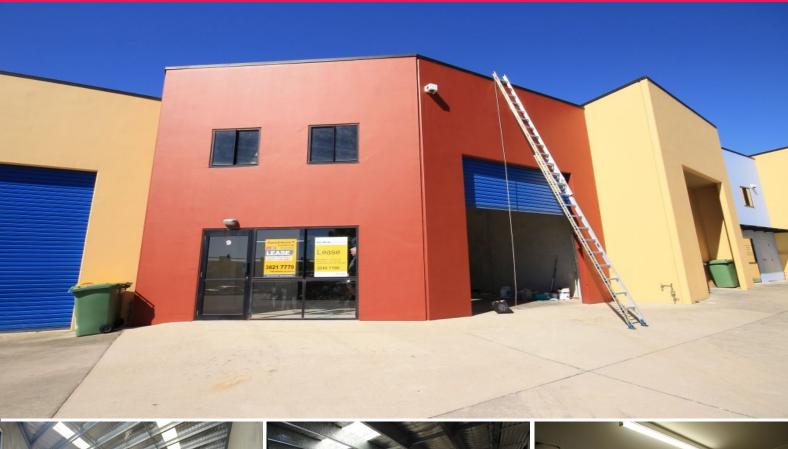

9/176 Redland Bay Road, Capalaba QLD 4157

## **FOR LEASE**

Unit 9, 176 Redland Bay Road, Capalaba

- 204m2 Industrial Unit located on busy Redland Bay Road
- Includes 147m2 of ground floor warehouse & an additional 57m2 of Mezzanine storage & some office space
- Mezzanine level includes storage area and 2 private offices
- Access via container height roller door
- Pylon signage to Redland Bay Road

NETT RENTAL PCM\* - \$1,795

\*All rentals quoted are exclusive of outgoings (approx \$425 PCM) & GST

Industrial

FOR LEASE

204sqm