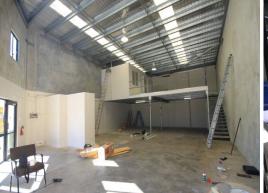

## **FOR LEASE**

Unit 9, 176 Redland Bay Road, Capalaba

- 204m2 Industrial Unit located on busy Redland Bay Road
- Includes 147m2 of ground floor warehouse & an additional 57m2 of Mezzanine storage & some office space
- Mezzanine level includes storage area and 2 private offices
- Access via container height roller door
- Pylon signage to Redland Bay Road