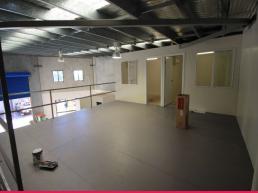

## **FOR LEASE**

Unit 9, 176 Redland Bay Road, Capalaba

- 204m2 Industrial Unit located on busy Redland Bay Road
- Includes 147m2 of ground floor warehouse & an additional 57m2 of Mezzanine storage & some office space
- Mezzanine level includes storage area and 2 private offices
- Access via container height roller door
- Pylon signage to Redland Bay Road