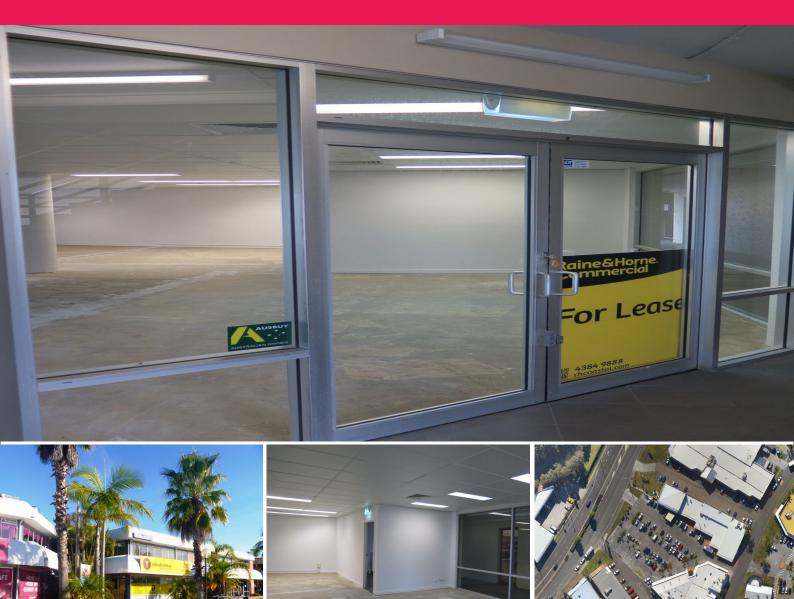

## **GROUND FLOOR + PARKING**

Well presented and ready to occupy with 62.5sqm office/retail space in the sought after Erina business district. Located on the ground floor surrounded by well established quality tenants such as Jenny Craig, Subway, Yellow Brick Road, Eckersleys and neighbouring tenants Harvey Norman and the RTA. Get your business known in the community, signage possibilities on main road exposure. Featuring air-conditioning, glass panelling, clean and tidy, ample parking.

This property presents as a retail store or office suites • Air conditioned • Approx 62.5sqm • Ample on site parking • Signage opportunity • High profile nei Retail FOR LEASE

62sqm

Allison 0414 273 698 (Commercial)