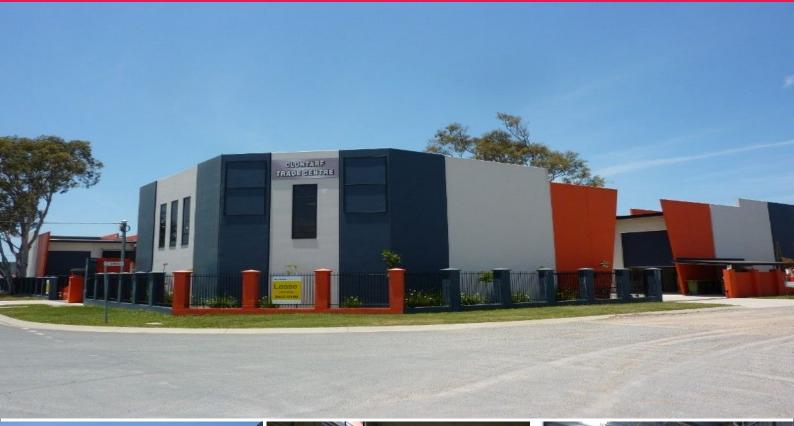

## 2/22-32 Robson Street, Clontarf QLD 4019

## A HANDY SIZED UNIT AT A HANDY PRICE

Situated in the Clontarf Industrial Estate and becoming available at the end of June, this modern light industrial tilt slab units offers functionality and balance for any small business needing room to move without paying for unused wasted space in bigger sheds. Set in a gated unit complex you will be impressed by the features.

This offers:

- 105m<sup>2</sup> in size with high clearance roof line
- Proposed mezzanine approx 50m<sup>2</sup> to be completed
- High bay electric roller door and separate glass door entry
- Internal amenities
- Ample on site parking