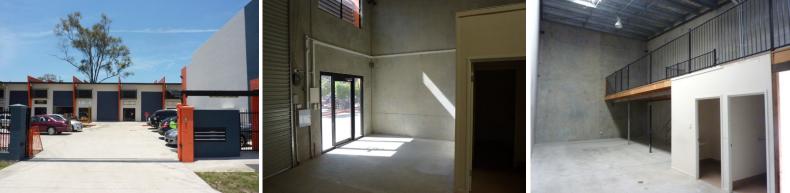

This offers:

- 105m<sup>2</sup> in size with high clearance roof line
- Proposed mezzanine approx 50m<sup>2</sup> to be completed
- High bay electric roller door and separate glass door entry
- Internal amenities
- Ample on site parking