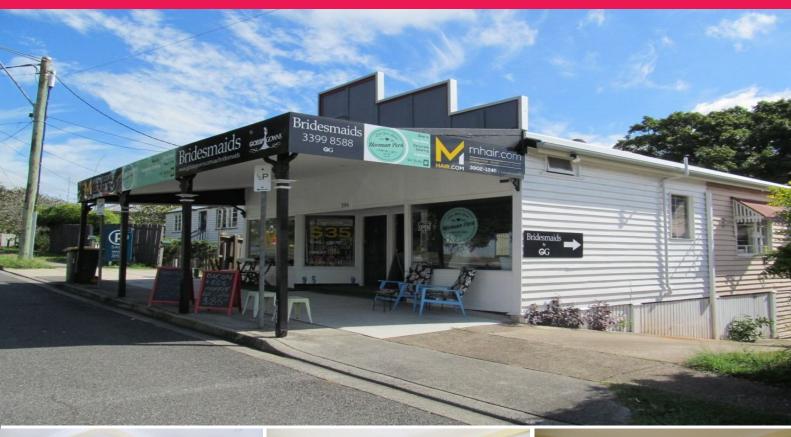

## Ray White.

4/296 Wynnum Road, Norman Park QLD 4170

## Price Reduction - only \$12,000 per annum for a 62sqm office space in Norman Park

- -62sqm\* ground floor office on busy Wynnum Road, Norman Park
- -Main road signage opportunities
- -Layout consists of a reception area / open plan office area, 2 partitioned offices (1 with storage cupboards) and a full sized kitchen.
- -Self contained amenities which includes a shower
- -One (1) exclusive use car park
- -Call Rhiannon Jones for an inspection today!
- -\*approx.
- -LEASE PRICE: \$12,000 per annum + Outgoings + GST

Offices

FOR LEASE

62sqm