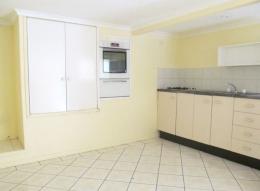

## Price Reduction - only \$12,000 per annum for a 62sqm office space in Norman Park

- -62sqm\* ground floor office on busy Wynnum Road, Norman Park
- -Main road signage opportunities
- -Layout consists of a reception area / open plan office area, 2 partitioned offices (1 with storage cupboards) and a full sized kitchen.
- -Self contained amenities which includes a shower
- -One (1) exclusive use car park
- -Call Rhiannon Jones for an inspection today!
- -\*approx.
- -LEASE PRICE: \$12,000 per annum + Outgoings + GST

Offices

FOR LEASE

62sqm