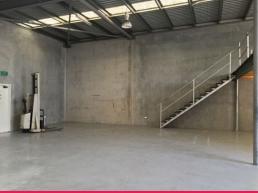

## **Easy Access Warehouse**

- \* 312.50m2\* warehouse unit in a complex of only four units
- \* Incl. 201.30m2\* of high bay warehouse area
- \* Incl. 49.10m2\* of air conditioned office area with 4 rooms
- \* Incl. 62.10m2\* of secure mezzanine storage with stairs
- \* Fenced complex with two sets of entry/exit gates
- \* Male and female toilets and kitchenette in warehouse
- \* 20ft or 40 ft container set down (short term)
- \* Generous rental incentives offered by landlord on a suitable term lease eq. 3 years
- $^{\star}$  This unit is vacant now and available to lease immediately. Call now to inspect