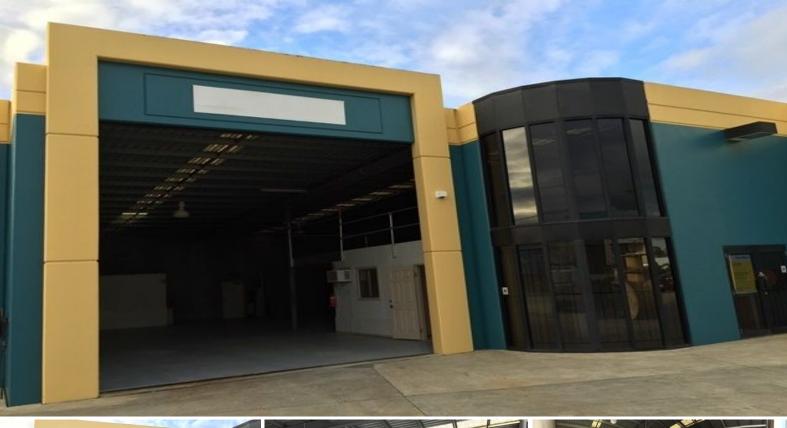

## **Easy Access Warehouse**

- \* 312.50m2\* warehouse unit in a complex of only four units
- \* Incl. 201.30m2\* of high bay warehouse area
- \* Incl. 49.10m2\* of air conditioned office area with 4 rooms
- \* Incl. 62.10m2\* of secure mezzanine storage with stairs
- \* Fenced complex with two sets of entry/exit gates
- \* Male and female toilets and kitchenette in warehouse
- \* 20ft or 40 ft container set down (short term)
- \* Generous rental incentives offered by landlord on a suitable term lease eq. 3 years
- $^{\star}$  This unit is vacant now and available to lease immediately. Call now to inspect

\*approx

Industrial

FOR LEASE

312sqm