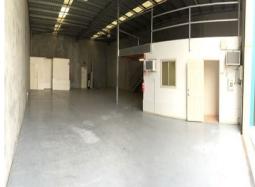

## **Easy Access Warehouse**

- \* 312.50m2\* warehouse unit in a complex of only four units
- \* Incl. 201.30m2\* of high bay warehouse area
- \* Incl. 49.10m2\* of air conditioned office area with 4 rooms
- \* Incl. 62.10m2\* of secure mezzanine storage with stairs
- \* Fenced complex with two sets of entry/exit gates
- \* Male and female toilets and kitchenette in warehouse
- \* 20ft or 40 ft container set down (short term)
- \* Generous rental incentives offered by landlord on a suitable term lease eq. 3 years
- $^{\star}$  This unit is vacant now and available to lease immediately. Call now to inspect