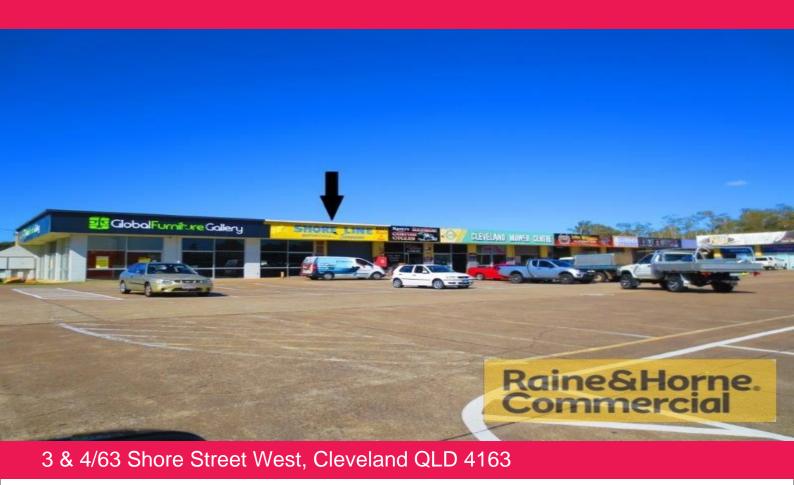

## 155sqm Industrial Unit with Main Street Exposure

- \* Open plan tenancy with own amenities
- \* Roller door access and glass shop front
- \* Excellent exposure and signage to Cleveland's main thoroughfare
- \* Mixture of retail/service/warehouse tenants in complex
- \* Surrounded by national and major tenants
- \* Ample on site parking
- \* Drive around access in complex with separate entry and exit points
- \* Ideally suited for trade services