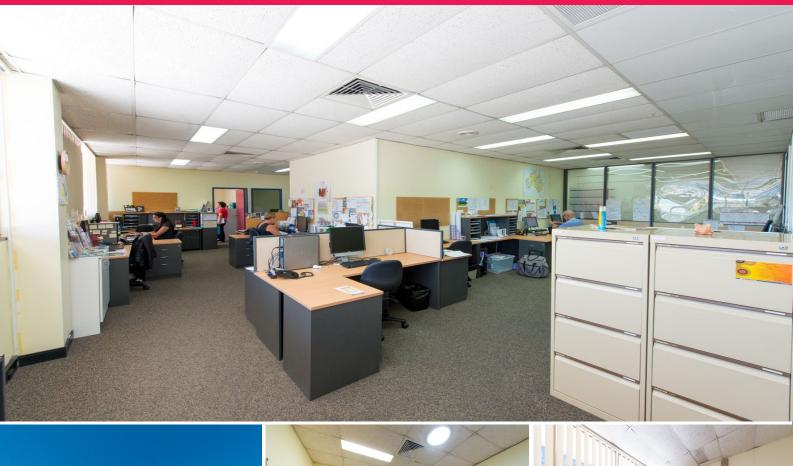

## 292m2\* Best Value in Brisbane, Main Rd Frontage \$465,000

- First Floor Unit With Excellent Natural Light
- Massive Signage Exposure To Thousands Of Cars Daily
- Recently Refurbished Kitchen and Lunch Area
- Male and Female Amenities
- Fully Air Conditioned
- Ample On Site Parking
- Located Across From Major Shopping Complex
- Direct Access To Kingston Road
- Just Minutes From M1/ Gateway and Major Arterial Roads
- Walking distance to Railway and Bus Stations.
- Current Lease in place until 30th June, Buy now to avoid GST.
- Vacant possession as of 1st July.
- Be quick, won't last!

Offices FOR SALE

292sqm