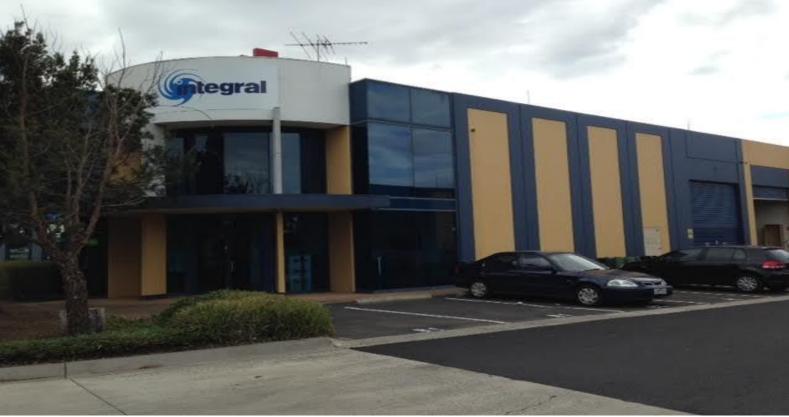

## B1/2a Westall Road, Clayton VIC 3168

#### **INVEST NOW - OCCUPY LATER**

- Warehouse/Office area 650m2 approx
- Including mezzanine offices and boardroom 175m2 approx
- Also including ground floor showroom 175m2 approx
- High roller doors
- 10 On site car spaces
- Full amenities including shower.
- Currently returning \$63,475 p/a Net.
- Lease term 3 years commencing 01/09/2013.
- No further options.
- Tenant may consider negotiating for a further lease 2016.
- INSPECTION A MUST!

Modern Front Office/Warehouse in Architecturally Designed Business Park built by Halmark developments, next to th

Industrial

FOR SALE

650sqm