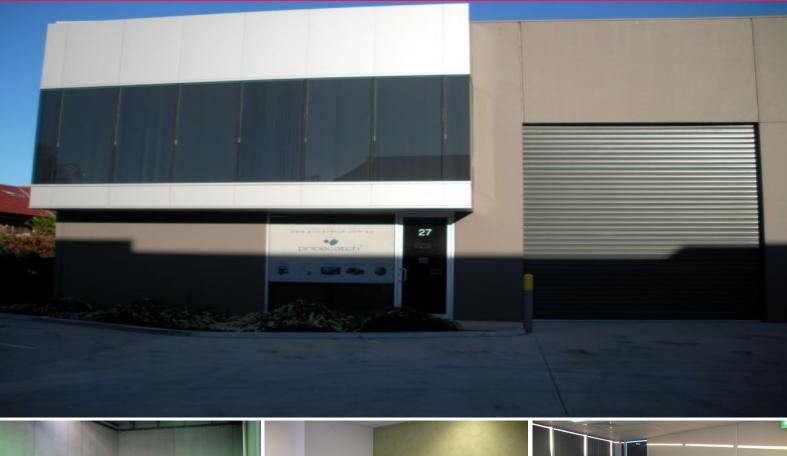

## WAREHOUSE / OFFICE "PRICE REDUCED"

As new high image office/warehouse on Princess Highway, close to Springvale Road.

- Total building area 194m2 approx.
- Includes 41m2 approx. of 2 storey A/C office and reception
- High clearance with motorized roller door
- 10 phone pabx and data cabling included
- Abundance of natural light
- 2 allocated parking spots, plus 8 extra visitors parking

George Kelepouris 0425 798 677 Ryan Amler 0401 971 622 Industrial FOR LEASE

194sqm