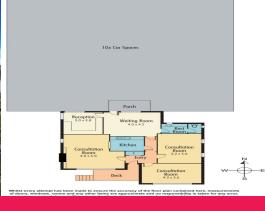

## MEDICAL PREMISES? METRES FROM MONASH CLAYTON - LANDLORD OFFERING 2 MONTH RENTAL

- First time offered in nearly 20 years
- Total building area 110m2 approx.
- Comprising 3 consulting suites, reception/waiting room and amenities  $% \left( 1\right) =\left( 1\right) \left( 1\right) \left($
- Permits for 3 medical practitioners 7 days a week and extended hours
- Ample on-site parking for patients and staff (10 spaces)