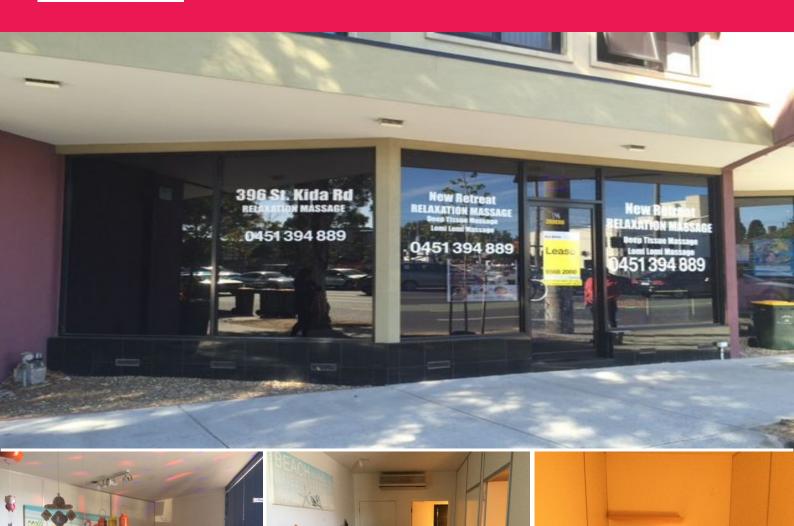

## Ray White.

396 St Kilda Road, St Kilda VIC 3182

# HIGH EXPOSURE LEASING OPPORTUNITY OFFERING ST KILDA ROAD FRONTAGE!

Ray White Commercial Oakleigh is pleased to offer to the market this affordable main road Shop / Office on coveted St Kilda Road.

Conveniently located on the corner of St Kilda Road and Carlisle Street, the position offers a variety of public transport options, close proximity to the CBD, Citylink, Monash and Westgate Freeways, Dandenong Road and Punt Road.

- Total lettable area 70m2\*.
- Suitable for retail, showroom or office or many other uses (STCA)
- Modern and clean and fit-out
- Kitchenette, bathroom

Retail FOR LEASE

70sqm