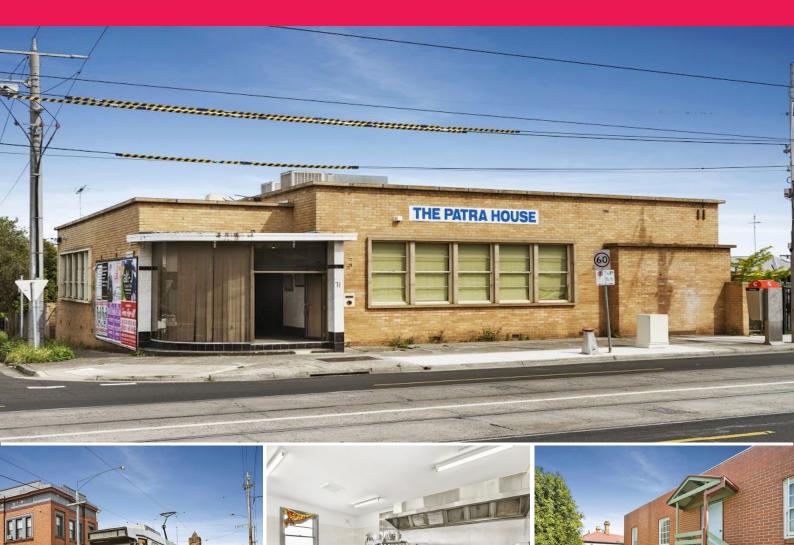

## Ray White.

71 Melville Road, Brunswick West VIC 3055

## VERSATILE CITY FRINGE VENUE - START OPERATING IMMEDIATELY

- Building area 420m2 approx.
- Including 250m2 approx. reception area
- Complete fit out to remain
- Built-in bar, tables, chairs and stage
- Operating commercial kitchen
- Current liquor licence
- Extensive inventory
- A further 100m2 approx unfinished basement area available to expand your business in the future.

This fantastic venue, located on busy Melville Road, is suitable for a bar, restaurant or function centre - the  ${\bf c}$ 

Retail

FOR LEASE

420sqm