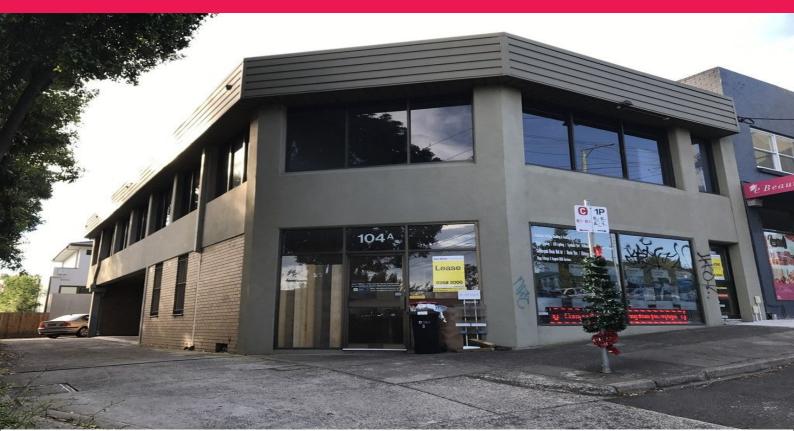

## Ray White.

104c Warrigal Road, Camberwell VIC 3124

## HIGH EXPOSURE FIRST FLOOR OFFICE

- Building area 243m2 approx.
- Comprising mix of partitioned & open-plan offices
- Amenities include M/F toilets and shower
- Heating and cooling throughout
- Located on the corner of Warrigal Road and Riversdale Road
- 6 undercover car spaces in tandem
- Plus remote control 2 car garage
- Opportunity to lease ground floor showroom as well.