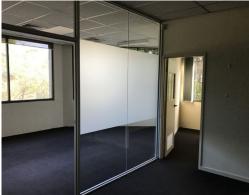

## HIGH EXPOSURE FIRST FLOOR OFFICE

- Building area 243m2 approx.
- Comprising mix of partitioned & open-plan offices
- Amenities include M/F toilets and shower
- Heating and cooling throughout
- Located on the corner of Warrigal Road and Riversdale Road
- 6 undercover car spaces in tandem
- Plus remote control 2 car garage
- Opportunity to lease ground floor showroom as well.