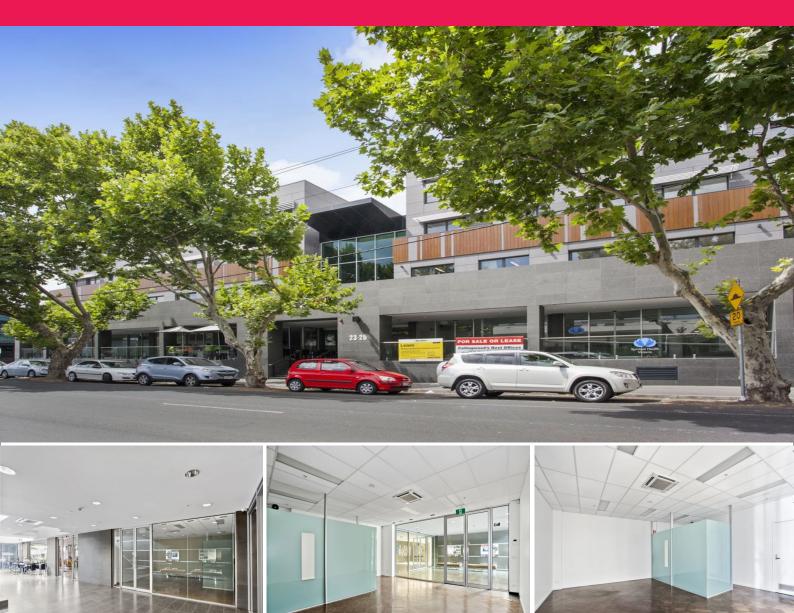

## 5a/23-25 Gipps Street, Collingwood VIC 3066

## **6%+ RETURN INVESTMENT TO PROFESSIONAL TENANT!**

- Total building area 50m2 approx.

- Brand-new 25 month lease with 2 year option (commendenced April 2015)

- Returning \$16,990 p/a plus GST plus Outgoings with 3% annual increase and MR at option
- Comprising modern internal kitchenette and two toilets
- Heating / cooling and alarm system
- One allocated car space in basement
- Ground floor suite with on-site Caf? located right next door

- Located in the sophisticated ?Glassworks? building approx. 2.5km from the CBD and approx. 500 metres from all forms of public transport and major arterials

Offices FOR SALE

50sqm