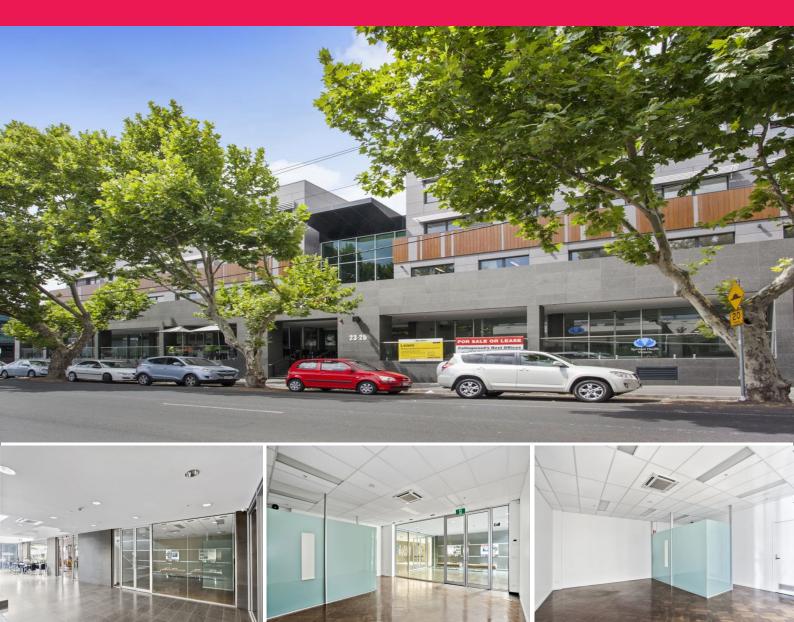

## 5a/23-25 Gipps Street, Collingwood VIC 3066

## **50m2\* BOUTIQUE MODERN GROUND FLOOR OFFICE**

- Total building area 50m2 approx.
- Comprising modern internal kitchenette and two toilets
- Heating / cooling and alarm system
- One allocated car space in basement
- Ground floor suite with on-site Café located right next door

- Located in the sophisticated ??Glassworks?? building approx. 2.5km from the CBD and approx. 500 metres from all forms of public transport and major arterials

- Also available for sale

\$16,990 per annum + GST + Outgoings