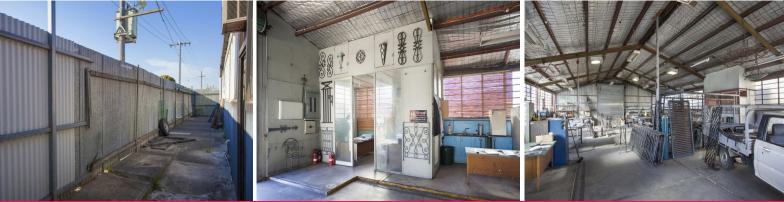

## **GREAT CORNER OPPORTUNITY IN THE HEART OF CLAYTON**

- Total land area 622m2 approx.
- Building area 230m2 approx. including small office
- Front and rear roller doors
- 3 Phase power
- Street frontage
- Great corner location with 150m2 approx. land at rear
- Vacant possession

Located in the heart of the Clayton industrial precinct, this corner location is available to occupy, invest or re-develop (STCA). Rear roller door perfect for container loading/unloading.

P.O.A.

Industrial FOR SALE