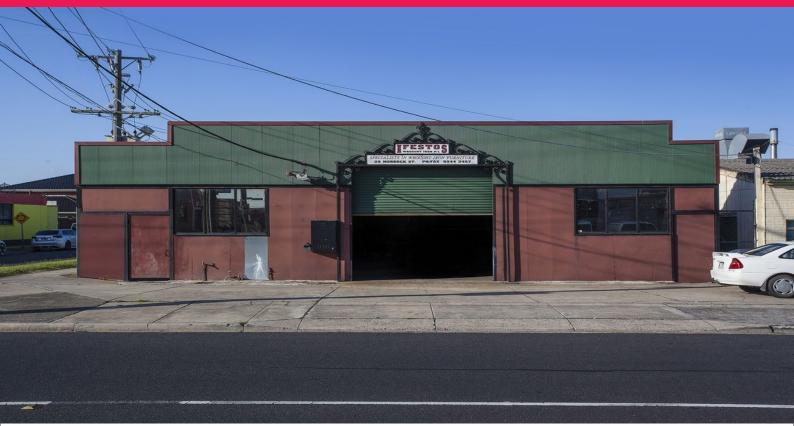

## 20 Murdock Street, Clayton South VIC 3169

## **GREAT CORNER OPPORTUNITY IN THE HEART OF CLAYTON**

- Total land area 622m2 approx.
- Building area 230m2 approx. including small office
- Front and rear roller doors
- 3 Phase power
- Street frontage
- Great corner location with 150m2 approx. land at rear
- Vacant possession

Located in the heart of the Clayton industrial precinct, this corner location is available to occupy, invest or re-develop (STCA). Rear roller door perfect for container loading/unloading.

P.O.A.

Industrial FOR SALE