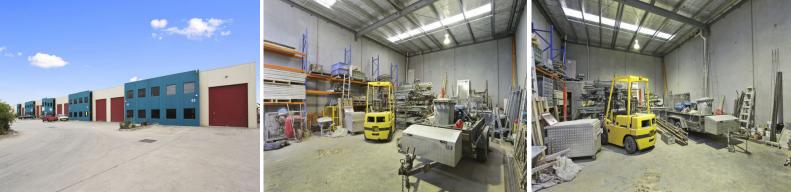

## FACTORY / WAREHOUSE - READY TO OCCUPY

- Building area 151m2 approx.
- Internal height 6m approx.
- Excellent natural light
- 3 x on-site car spaces
- Easy access to Clayton Road and Westall Road extension