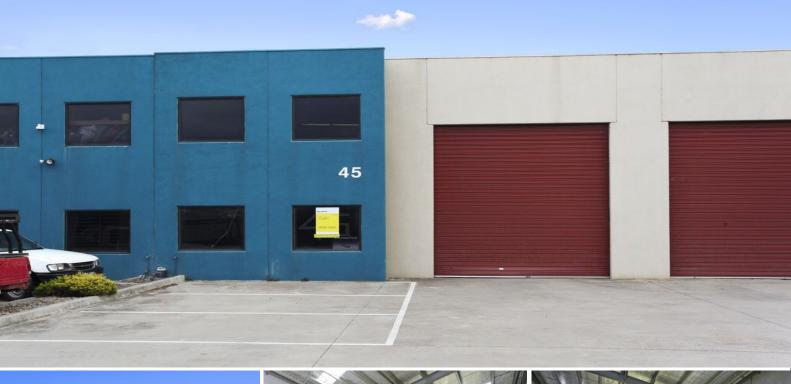

## 45/266 Osborne Avenue, Clayton South VIC 3169

## FACTORY / WAREHOUSE - READY TO OCCUPY

- Building area 151m2 approx.
- Internal height 6m approx.
- Excellent natural light
- 3 x on-site car spaces
- Easy access to Clayton Road and Westall Road extension

Now is the perfect time to secure this warehouse. Located in the heart of Clayton South's Industrial Hub, close to main arterials such as Clayton Road, North Road, Princes Highway and minutes to Centre Road.