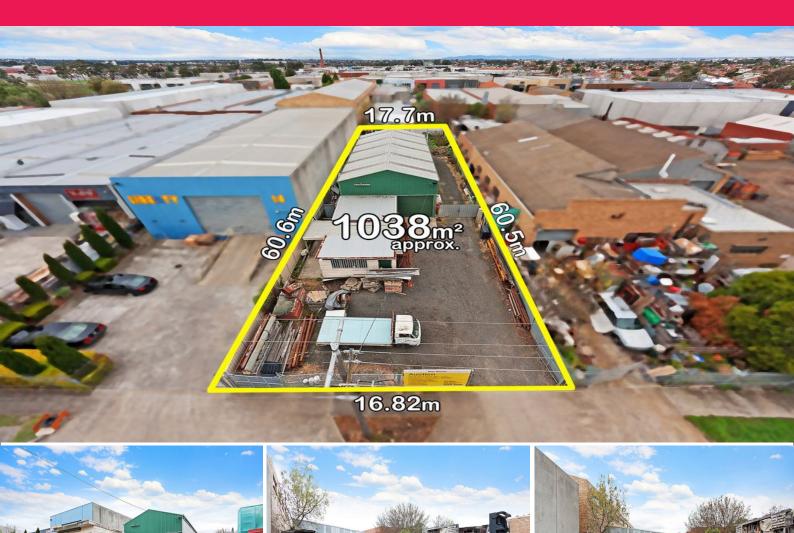

## DEVELOP / OCCUPY / INVEST IN THE HEART OF COBURG NORTH

- Total land area 1038m2 approx
- Total building area 280m2 approx
- Current building comprising of 210m2 of Shed complete with 3 phase power, with a further 70m2 approx of office
- Vacant possession
- Industrial 1 zoning

A fantastic opportunity to secure a quality piece of land in the heart of Coburg North - occupy, invest or build your new warehouse.

AUCTION Thursday 2nd July 2015 @ 1:00pm - On Site

Paul Rizzo 0418 688 888 George Kelepouris 0425 Industrial