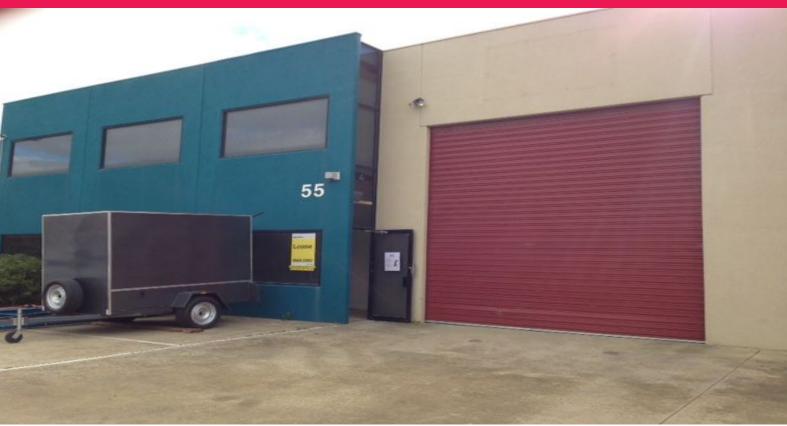

## Ray White.

55/248-266 Osborne Avenue, Clayton South VIC 3169

## **LOOK NO FURTHER**

- Modern Office/Warehouse in central location
- Building 330m2 approx.
- Including 40m2 approx. mezzanine
- Including 70m2 approx. air conditioned office
- Air conditioning throughout whole building, alarm system, data cabling and phone system
- Available 01/08/2015
- INSPECTION A MUST

\$26,000 per annum + Outgoings (GST NOT APPLICABLE)

George Kelepouris 0425 798 677 Ryan Amler 0401 971 622 Industrial

FOR LEASE

330sqm