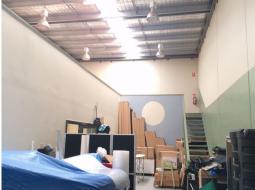

## **WELL PRESENTED 175M2\* OFFICE / WAREHOUSE**

- Total building area 175m2 approx.
- Comprising ground floor office, mezzanine storage & container height warehouse
- 2 allocated car spaces and unrestricted street parking
- Security gates for after-hours access, alarm system and security grills on windows
- Convenient and central location with easy access to CBD, City Link, Westgate Freeway and much much more!