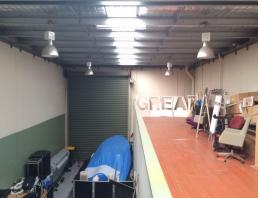

## **WELL PRESENTED 175M2\* OFFICE / WAREHOUSE**

- Total building area 175m2 approx.
- Comprising ground floor office, mezzanine storage & container height warehouse
- 2 allocated car spaces and unrestricted street parking
- Security gates for after-hours access, alarm system and security grills on windows
- Convenient and central location with easy access to CBD, City Link, Westgate Freeway and much much more!