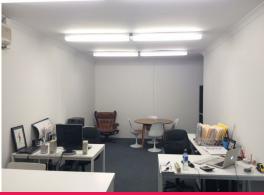

## **WELL PRESENTED 175M2\* OFFICE / WAREHOUSE**

- Total building area 175m2 approx.
- Comprising ground floor office, mezzanine storage & container height warehouse
- 2 allocated car spaces and unrestricted street parking
- Security gates for after-hours access, alarm system and security grills on windows
- Convenient and central location with easy access to CBD, City Link, Westgate Freeway and much much more!