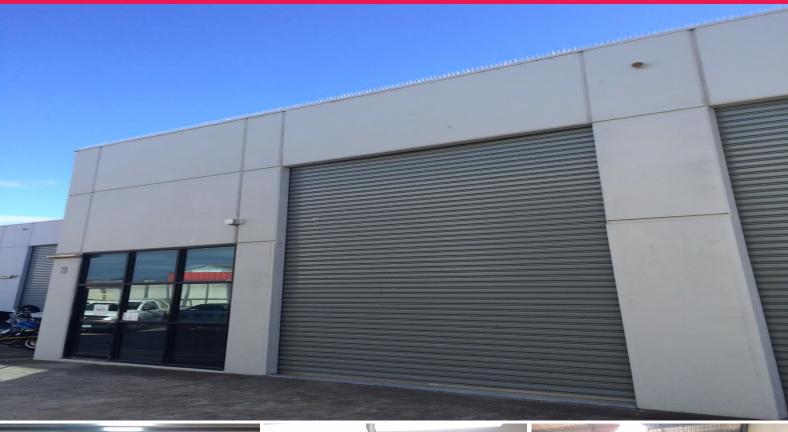

## **WELL PRESENTED 175M2\* OFFICE / WAREHOUSE**

- Total building area 175m2 approx.
- Comprising ground floor office, mezzanine storage & container height warehouse
- 2 allocated car spaces and unrestricted street parking
- Security gates for after-hours access, alarm system and security grills on windows
- Convenient and central location with easy access to CBD, City Link, Westgate Freeway and much much more!

Sale price \$500,000 (No GST) Lease price \$30,000 p/a + GST (if applicable) + Outgoings

Ryan Amler 0401 971 622 George Kelepouris 0425 Industrial

FOR LEASE

175sqm

Ray White.

Ryan Amler

0401971622

ryan.amler@raywhite.com