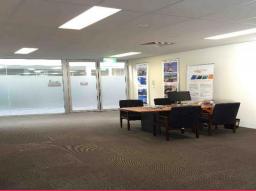

The 75 sqm office would be a great option to those who would like to maintain a good quality brand for their business, while being in a very central, south of the river location.

Aside from customer parking at the front, the unit comes with 2 secure car bays included in rental at the basement of the property.

Offices

FOR LEASE

75sqm