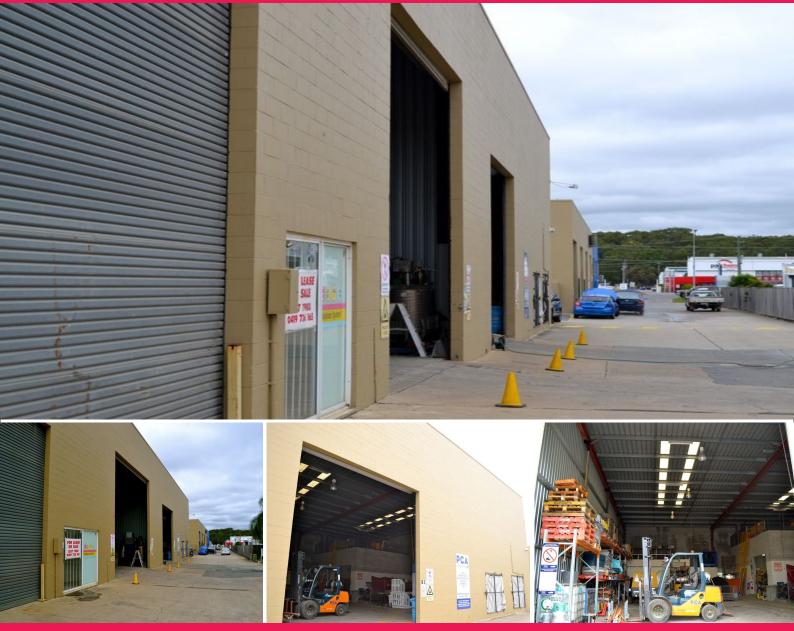

## **QUALITY INDUSTRIAL WAREHOUSE AVAILABLE FOR SALE!!**

This property is priced to go. Three exceptional warehouses combined into one unit available for sale. This unit is competitively priced and set to suit multipurpose business activity. Purchase as an investment or move in owner occupied.

- 666 M2 of modern warehouse space available for SALE.

- 2 LARGE 6 meter high roller doors with open concept warehouse space.

- Great office space accompanied with a mezzanine.
- Located in the busy industrial area of Biggera Waters, with Labrador just up the road
- Close drive to Southport and Surfers Paradise and good access to the  $\ensuremath{\mathsf{M1}}$
- Extremely well mainta