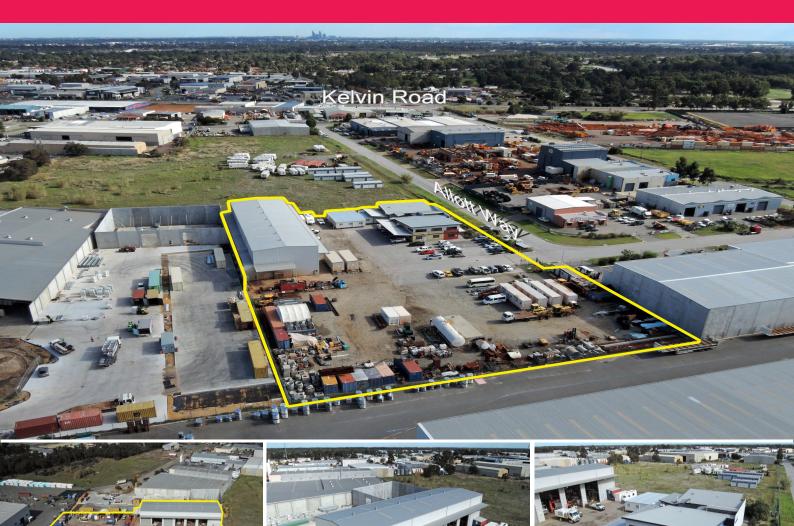

## 32 Allott Way, Maddington WA 6109

## **Great Heavy Vehicle Access**

Allott Way

Unique 1 Hectare Industrial property with quality 478m2 offices and 1090m2 high truss workshop with 6 roller doors and 10 tonne gantry crane. Hardstand 6000m2 sealed & unsealed to facilitate tracked vehicles movements. Direct flat drive-in access for large trucks. Good access to Tonkin Highway. Quality industrial workshop, office & hardstand for lease.