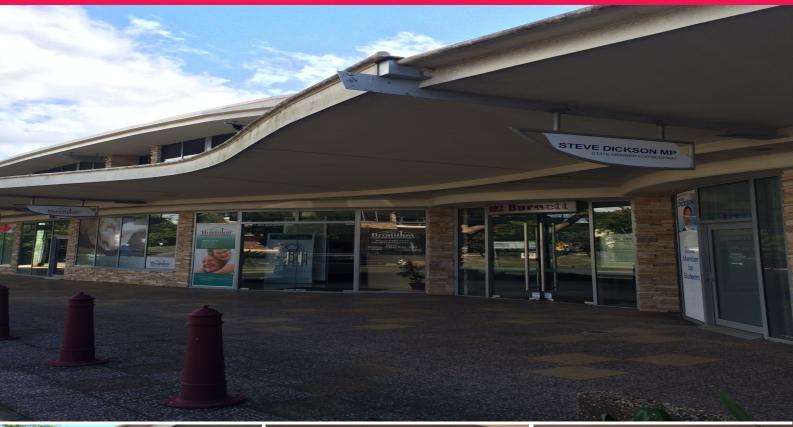

## 16/102 Burnett Street, Buderim QLD 4556

## - 47sq m

- Available now
- Located between ABC Dentistry & Bromilow Home Support Services
- Reception / waiting area, two consultation rooms and rear kitchenette area
- Two exclusive car parks at rear, rear access to suite from car park
- Fully air conditioned
- Excellent exposure to street and signage opportunities
- Stylish building traditionally tightly held since construction
- Good existing fitout
- Suit medical consulting, small professional office