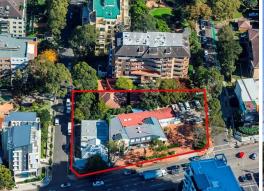

## **Chatswood Residential Mixed Use Development Site**

Knight Frank are delighted to announce the sale of 654-666 Pacific Highway, 1 Freeman Road and 2A Oliver Road, Chatswood (the Property), a future residential development site.

Some of the key features include:

 $\ref{eq:constraint}$  ??? Outstanding residential and mixed use development site of 2,608  $\ensuremath{\mathsf{sqm}^*}$ 

??? Stage 1 DA approval for two residential towers and ground floor commercial/retail space

??? Potential GFA 7,944 sqm\* (STCA)

??? Short term leases with flexible terms for vacant possession

??? Superior site with three street frontages

**Expressions of Interest** 

Development FOR SALE