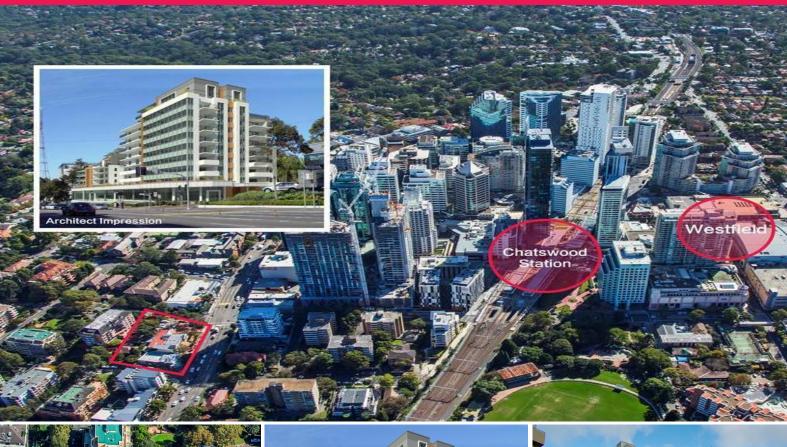

## **Chatswood Residential Mixed Use Development Site**

Knight Frank are delighted to announce the sale of 654-666 Pacific Highway, 1 Freeman Road and 2A Oliver Road, Chatswood (the Property), a future residential development site.

Some of the key features include:

 $\ref{eq:constraint}$  ??? Outstanding residential and mixed use development site of 2,608  $\ensuremath{\mathsf{sqm}^*}$ 

??? Stage 1 DA approval for two residential towers and ground floor commercial/retail space

??? Potential GFA 7,944 sqm\* (STCA)

??? Short term leases with flexible terms for vacant possession

??? Superior site with three street frontages

**Expressions of Interest** 

Development FOR SALE