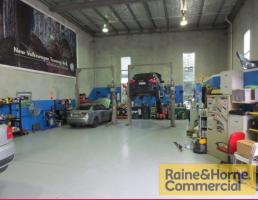

## 250sqm Well Presented Front Industrial Unit

This modern tilt panel unit is located in a small complex of three units in the heart of Capalaba's industrial precinct.

Features include:

- \* 20sqm air conditioned ground floor office
- \* 230sqm clear span insulated warehouse with painted & sealed floor
- \* Three phase power
- \* Over 8.5m internal clearance
- \* Container height electric roller door
- \* Own amenities kitchenette and toilet
- \* Secure lockup compound
- \* Great signage and exposure