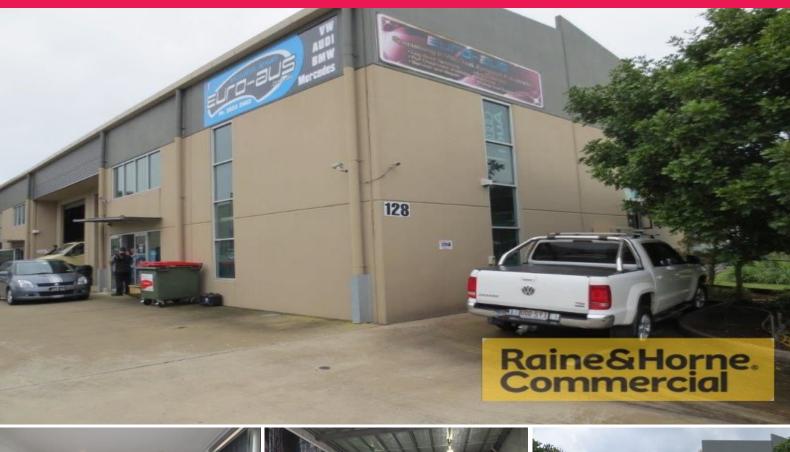

## Raine&Horne. Commercial

1/128 Steel Street, Capalaba QLD 4157

## 250sqm Well Presented Front Industrial Unit

This modern tilt panel unit is located in a small complex of three units in the heart of Capalaba's industrial precinct.

Features include:

- \* 20sqm air conditioned ground floor office
- \* 230sqm clear span insulated warehouse with painted & sealed floor
- \* Three phase power
- \* Over 8.5m internal clearance
- \* Container height electric roller door
- \* Own amenities kitchenette and toilet
- \* Secure lockup compound
- \* Great signage and exposure

Industrial FOR LEASE

250sqm

Raine&Horne. Commercial

**Colin Tucker** 

0411 534 023

colin@RnHcommercial.com.au