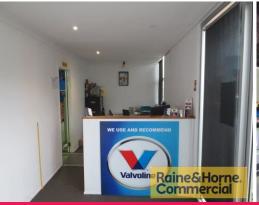

## 250sqm Well Presented Front Industrial Unit

This modern tilt panel unit is located in a small complex of three units in the heart of Capalaba's industrial precinct.

Features include:

- \* 20sqm air conditioned ground floor office
- \* 230sqm clear span insulated warehouse with painted & sealed floor
- \* Three phase power
- \* Over 8.5m internal clearance
- \* Container height electric roller door
- \* Own amenities kitchenette and toilet
- \* Secure lockup compound
- \* Great signage and exposure