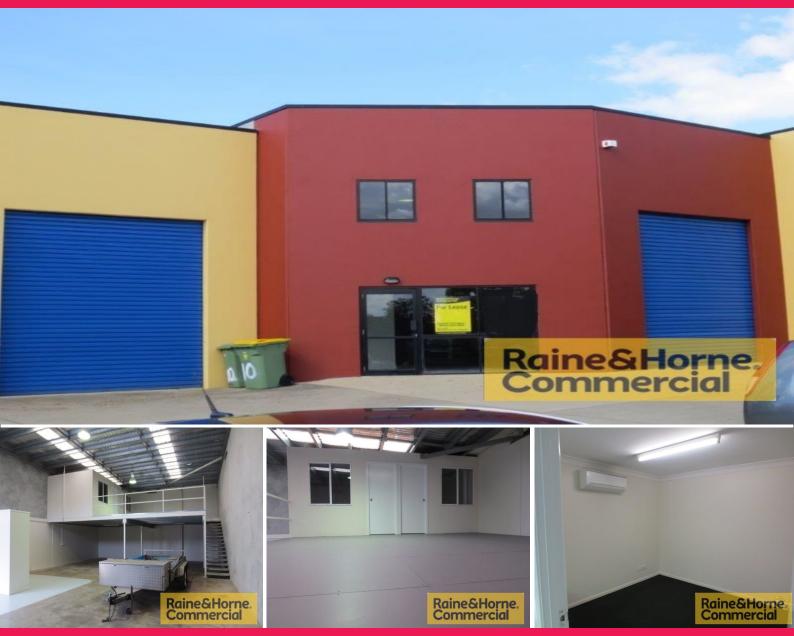

## 9/176 Redland Bay Road, Capalaba QLD 4157

## 204sqm Modern Industrial Unit with Approved Mezzanine Floor

This neatly appointed tilt panel unit is located in a popular complex on Redland Bay Road. Features include:

- \* 24sqm (approx.) office on mezzanine floor
- \* 147sqm (approx.) ground floor warehouse
- \* 33sqm (approx.) mezzanine storage
- \* Insulated roof, skylights, three phase power
- \* Own amenities kitchenette and toilet
- \* Easy access to container height roller door
- \* Good parking