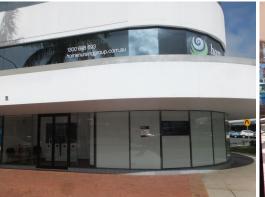

It occupies a busy corner position at the intersection of West High and Moonee Street, adjacent to APN's new office.

The refurbished premises is carpeted and fully partitioned.

It enjoys an extensive glazed shopfront offering excellent natural light.

The suite incorporates a reception area, boardroom, open plan and partitioned offices, a communications room, storage area, kitchenette and separate male and female toilets.

Two secured undercover onsite car parking spaces are included.