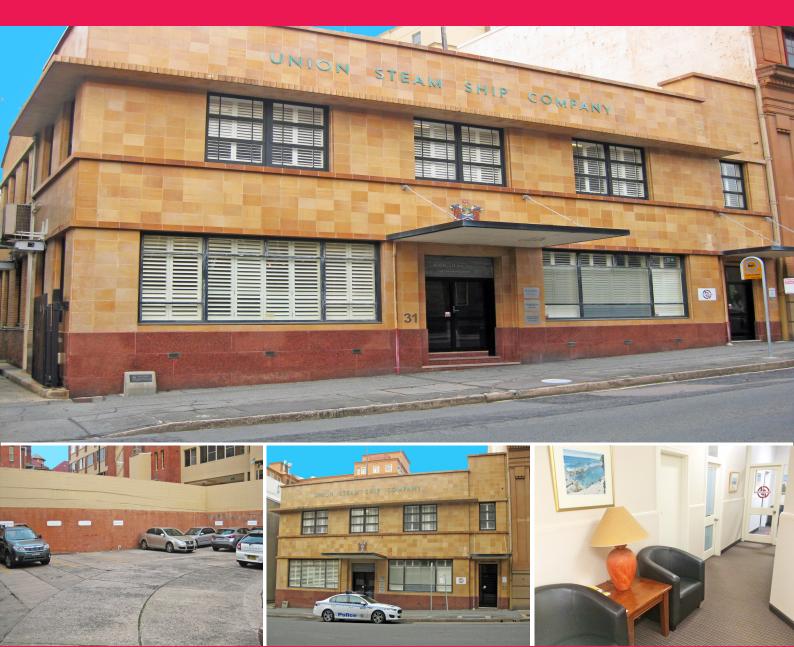

## CBD Office With 6 Car Parks ??? YES 6!!

The Property is well located within the Newcastle CBD and enjoys a generous number of car parks; extremely rare for this location. The suite is within a multi-tenanted strata building, with a good standard of fit out and signage opportunity to Watt Street.

-250sqm (approx) Office plus large storage area -6 onsite car parks -Sought after location within Newcastle CBD -Huge enclosed balcony excellent for staff and clients -Surrounded by quality cafes, restaurants, business services and 2 min walk to Newcastle Beach Offices FOR LEASE