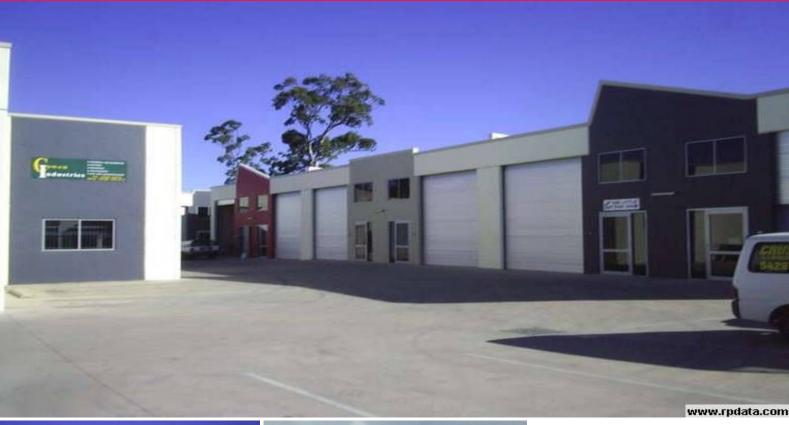

## Are you sick of working from home!!

An opportunity for those willing to start their own business has arisen.

Are you sick of working from home and would you like your own space!! These well presented tilt up industrial sheds provide adequate space to begin your business with concrete floors, your own toilet and kitchenette. Roller door height is 4.8m.

The unit has one exclusive car space.

If you would like to put in a mezzanine floor that is also possible.

This unit backs onto Bribie Island Road, exposing your business to over 20,000 cars a day.

Rent only \$200 pw (plus