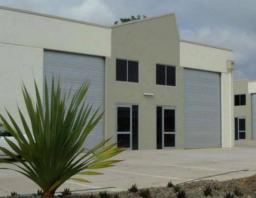

## Are you sick of working from home!!

An opportunity for those willing to start their own business has arisen.

Are you sick of working from home and would you like your own space!! These well presented tilt up industrial sheds provide adequate space to begin your business with concrete floors, your own toilet and kitchenette. Roller door height is 4.8m.

The unit has one exclusive car space.

If you would like to put in a mezzanine floor that is also possible.

This unit backs onto Bribie Island Road, exposing your business to over 20,000 cars a day.

Rent only \$200 pw (plus