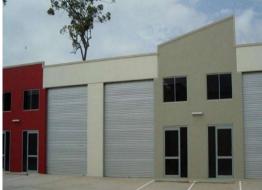

## **BARGAIN INDUSTRIAL FREEHOLD! BEST LOCATION!**

A great opportunity exists to purchase this freehold Industrial Unit - Unit 20

- Ground floor area approx 60sqm
- Separate toilet and kitchenette
- 4.8m roller door
- Tilt up construction
- Low body corporate fees
- In large corporate park estate with access to a large number of ancillary businesses.
- Half way between Brisbane and the Sunshine Coast
- Close to Caboolture Airport
- Great visibility to Bribie Island road and easy access to the Bruce Highway