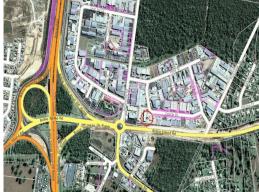

## **BARGAIN INDUSTRIAL FREEHOLD! BEST LOCATION!**

A great opportunity exists to purchase this freehold Industrial Unit - Unit 20

- Ground floor area approx 60sqm
- Separate toilet and kitchenette
- 4.8m roller door
- Tilt up construction
- Low body corporate fees
- In large corporate park estate with access to a large number of ancillary businesses.
- Half way between Brisbane and the Sunshine Coast
- Close to Caboolture Airport
- Great visibility to Bribie Island road and easy access to the Bruce Highway