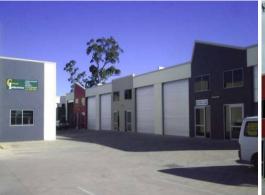

## **BARGAIN INDUSTRIAL FREEHOLD! BEST LOCATION!**

A great opportunity exists to purchase this freehold Industrial Unit - Unit 20

- Ground floor area approx 60sqm
- Separate toilet and kitchenette
- 4.8m roller door
- Tilt up construction
- Low body corporate fees
- In large corporate park estate with access to a large number of ancillary businesses.
- Half way between Brisbane and the Sunshine Coast
- Close to Caboolture Airport
- Great visibility to Bribie Island road and easy access to the Bruce Highway