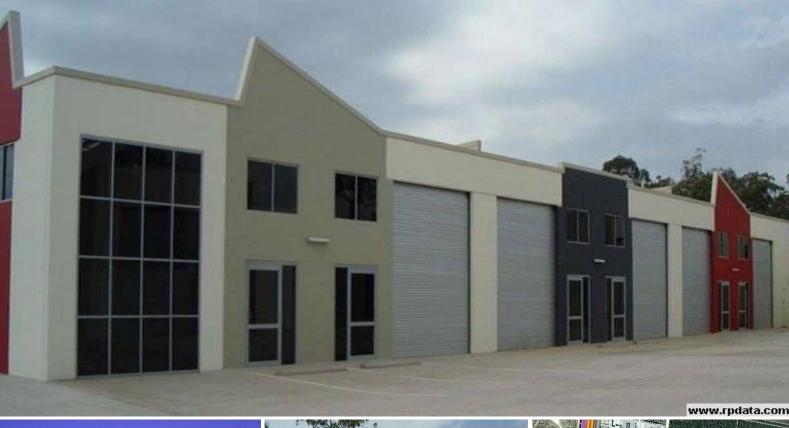

## **BARGAIN INDUSTRIAL FREEHOLD! BEST LOCATION!**

A great opportunity exists to purchase this freehold Industrial Unit - Unit 20

- Ground floor area approx 60sqm
- Separate toilet and kitchenette
- 4.8m roller door
- Tilt up construction
- Low body corporate fees
- In large corporate park estate with access to a large number of ancillary businesses.
- Half way between Brisbane and the Sunshine Coast
- Close to Caboolture Airport
- Great visibility to Bribie Island road and easy access to the Bruce Highway